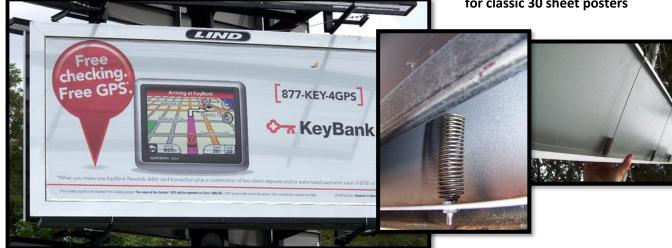

# Posters go from box to billboard...no prep or tools required!

Simple: Patented spring & hook design

Easy: System installs easily in under an hour. Post single sheet posters in 10 minutes or less!

Durable: 100% Stainless Steel product. NO pulleys, plastic, cables, clips, gripper bars, or pockets.

Efficient: Use single sheet PE posters and vinyl from any vendor!

Fast: Posters go straight from shipping box to billboards. No Prep Required!

**Ultra Eco-Friendly:** Limited cuts and protrusions allow for easy poster re-use and rotation **Proven:** Developed and used by billposters in extreme Great Lakes weather conditions **Picture Perfect:** Hidden springs hold poster tight and close to face.

**Cost Effective:** The least expensive system to purchase, operate and maintain

#### **PosterSpring 11**

for classic 30 sheet posters