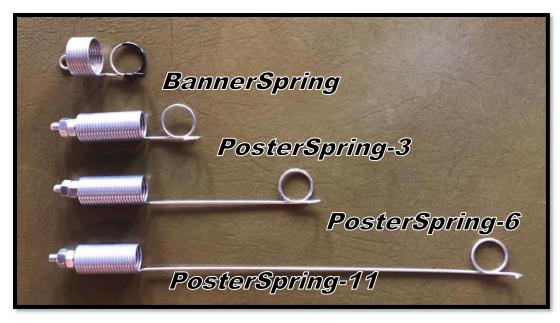

#### **PosterSpring 11**

for classic 30 sheet posters

## **PosterSpring 6**

for 8-sheet classic posters

## PosterSpring 3 for Retro 30-sheet and 8-sheet posters

## **BannerSpring**

for quick bulletin to poster conversions