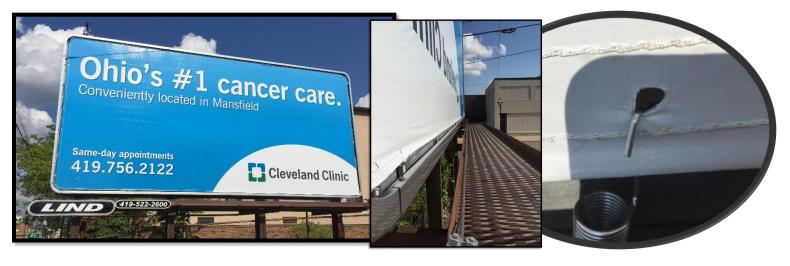

# Posters go from box to billboard...no prep or tools required!

Simple: Patented spring & hook design

Easy: System installs easily in under an hour. Post single sheet posters in 10 minutes or less!

Durable: 100% Stainless Steel product. NO pulleys, plastic, cables, clips, gripper bars, or pockets.

Efficient: Use single sheet PE posters and vinyl from any vendor!

Fast: Posters go straight from shipping box to billboards. No Prep Required!

**Ultra Eco-Friendly:** Limited cuts and protrusions allow for easy poster re-use and rotation **Proven:** Developed and used by billposters in extreme Great Lakes weather conditions **Picture Perfect:** Hidden springs hold poster tight and close to face.

**Cost Effective:** The least expensive system to purchase, operate and maintain