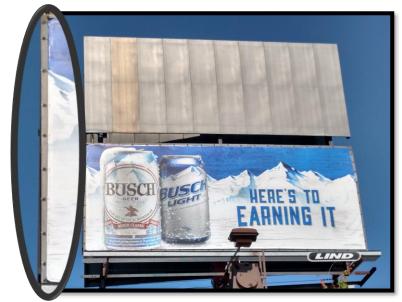

# Posters go from box to billboard...no prep or tools required!

Simple: Patented spring & hook design

Easy: System installs easily in under an hour. Post single sheet posters in 10 minutes or less!

Durable: 100% Stainless Steel product. NO pulleys, plastic, cables, clips, gripper bars, or pockets.

Efficient: Use single sheet PE posters and vinyl from any vendor!

Fast: Posters go straight from shipping box to billboards. No Prep Required!

**Ultra Eco-Friendly:** Limited cuts and protrusions allow for easy poster re-use and rotation **Proven:** Developed and used by billposters in extreme Great Lakes weather conditions **Picture Perfect:** Hidden springs hold poster tight and close to face.

**Cost Effective:** The least expensive system to purchase, operate and maintain

## **BannerSpring**

for quick bulletin to poster conversions