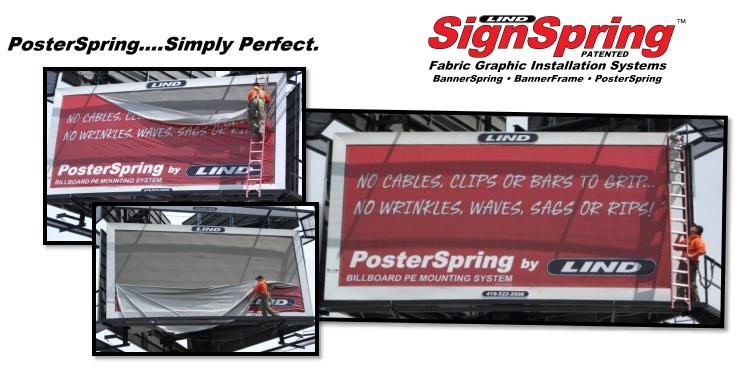

# Posters go from box to billboard...no prep or tools required!

Simple: Patented spring & hook design

Easy: System installs easily in under an hour. Post single sheet posters in 10 minutes or less!

Durable: 100% Stainless Steel product. NO pulleys, plastic, cables, clips, gripper bars, or pockets.

Efficient: Use single sheet PE posters and vinyl from any vendor!

Fast: Posters go straight from shipping box to billboards. No Prep Required!

**Ultra Eco-Friendly:** Limited cuts and protrusions allow for easy poster re-use and rotation **Proven:** Developed and used by billposters in extreme Great Lakes weather conditions **Picture Perfect:** Hidden springs hold poster tight and close to face.

**Cost Effective:** The least expensive system to purchase, operate and maintain