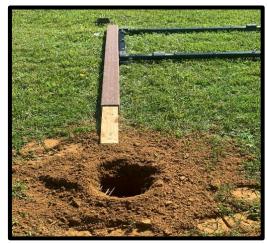

BannerFrameFreestand supports BannerFrameDELUXE, and BannerFrameHINGE display systems.

Dig post holes and Lift FREESTAND into place

Backfill with concrete or gravel

Lind SignSpring Group LLC 409-411 North Main Street - Mansfield, Ohio 44902 419-522-2600 (p) 419-522-1323(f) www.LindSignSpring.com