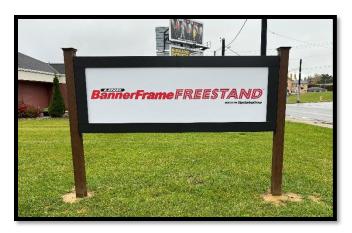

## Free-Standing Signage Solutions for BannerFrame Products!

**Lind BannerFrameFREESTAND** ships pre-measured & prepped for direct-from-box installation! A complete solution for free-standing, ground-up signage.

Designed to assemble on site, in-air or in one piece prior to hanging. BannerFrameFreestand is a complete banner and signage solution for long term performance, easy installation and quick simple changeouts.

BannerFrameFreestand supports BannerFrameDELUXE, and BannerFrameHINGE display systems.

Dig post holes and Lift FREESTAND into place

Backfill with concrete or gravel

Lind SignSpring Group LLC 409-411 North Main Street - Mansfield, Ohio 44902 419-522-2600 (p) 419-522-1323(f) www.LindSignSpring.com