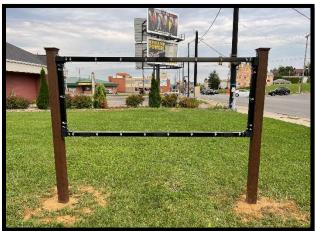

## Free-Standing Signage Solutions for BannerFrame Products!

**Lind BannerFrameFREESTAND** ships pre-measured & prepped for direct-from-box installation! A complete solution for free-standing, ground-up signage.

Designed to assemble on site, in-air or in one piece prior to hanging. BannerFrameFreestand is a complete banner and signage solution for long term performance, easy installation and quick simple changeouts.

BannerFrameFreestand supports BannerFrameDELUXE, and BannerFrameHINGE display systems.

Dig post holes and Lift FREESTAND into place

Backfill with concrete or gravel

Lind SignSpring Group LLC 409-411 North Main Street - Mansfield, Ohio 44902 419-522-2600 (p) 419-522-1323(f) www.LindSignSpring.com