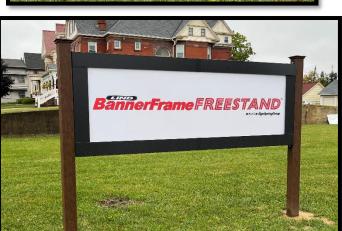

## Free-Standing Signage Solutions for BannerFrame Products!

**Lind BannerFrameFREESTAND** ships pre-measured & prepped for direct-from-box installation! A complete solution for free-standing, ground-up signage.

Designed to assemble on site, in-air or in one piece prior to hanging. BannerFrameFreestand is a complete banner and signage solution for long term performance, easy installation and quick simple changeouts.

BannerFrameFreestand supports BannerFrameDELUXE, and BannerFrameHINGE display systems.

Dig post holes and Lift FREESTAND into place

Backfill with concrete or gravel

Lind SignSpring Group LLC 409-411 North Main Street - Mansfield, Ohio 44902 419-522-2600 (p) 419-522-1323(f) www.LindSignSpring.com