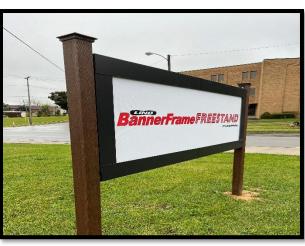

## Free-Standing Signage Solutions for BannerFrame Products!

**Lind BannerFrameFREESTAND** ships pre-measured & prepped for direct-from-box installation! A complete solution for free-standing, ground-up signage.

Designed to assemble on site, in-air or in one piece prior to hanging. BannerFrameFreestand is a complete banner and signage solution for long term performance, easy installation and quick simple changeouts.

BannerFrameFreestand supports BannerFrameDELUXE, and BannerFrameHINGE display systems.

Dig post holes and Lift FREESTAND into place

Backfill with concrete or gravel

Lind SignSpring Group LLC 409-411 North Main Street - Mansfield, Ohio 44902 419-522-2600 (p) 419-522-1323(f) www.LindSignSpring.com