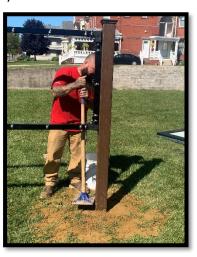

BannerFrameFreestand supports BannerFrameDELUXE, and BannerFrameHINGE display systems.

Dig post holes and Lift FREESTAND into place

Backfill with concrete or gravel

Lind SignSpring Group LLC 409-411 North Main Street - Mansfield, Ohio 44902 419-522-2600 (p) 419-522-1323(f) www.LindSignSpring.com