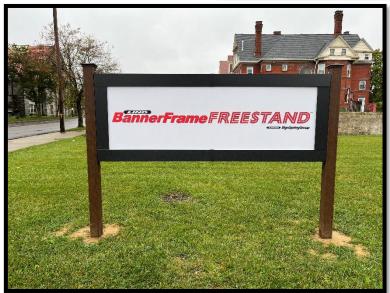

## Free-Standing Signage Solutions for BannerFrame Products!

**Lind BannerFrameFREESTAND** ships pre-measured & prepped for direct-from-box installation! A complete solution for free-standing, ground-up signage.

Designed to assemble on site, in-air or in one piece prior to hanging. BannerFrameFreestand is a complete banner and signage solution for long term performance, easy installation and quick simple changeouts.

BannerFrameFreestand supports BannerFrameDELUXE, and BannerFrameHINGE display systems.

Dig post holes and Lift FREESTAND into place

Backfill with concrete or gravel

Lind SignSpring Group LLC 409-411 North Main Street - Mansfield, Ohio 44902 419-522-2600 (p) 419-522-1323(f) www.LindSignSpring.com