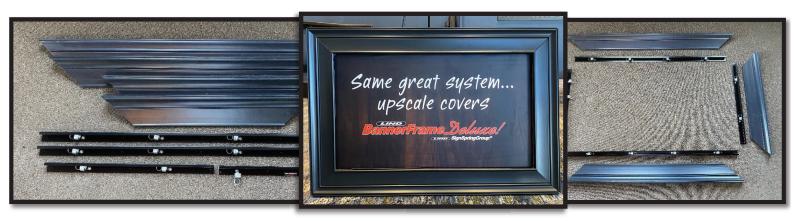

## Ships Prepped for Direct-From-Box Installation It's like BannerFrameCLASSIC in a Tuxedo!

BannerFrameDeluxe, with beveled cover sections, takes banner displays to a new level. Underneath the sophisticated surface is Lind BannerFrameCLASSIC, with quick, easy installations and vinyl changeouts in minutes. Engineered spring & hook tension provides a durable & permanent signage solution while enabling easy graphic change-outs.

Developed and proven on Billboards in extreme Great Lakes conditions, BannerFrame-Deluxe turns common banners into works of art. Whether your display period is 4 days, 4 weeks or 4 years, BannerFrameDeluxe provides tight, wrinkle-free, sag-free, professional banner installations every time!