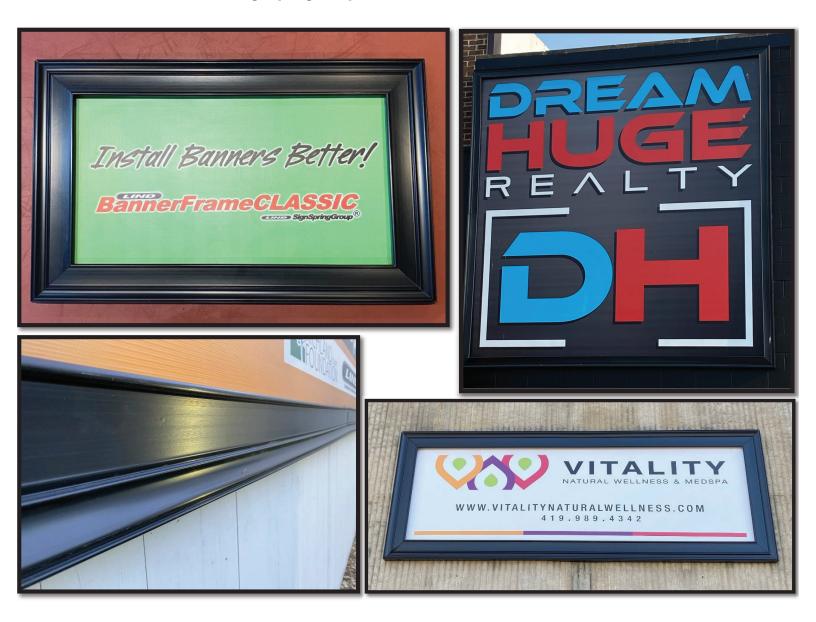

## Ships Prepped for Direct-From-Box Installation It's like BannerFrameCLASSIC in a Tuxedo!

BannerFrameDeluxe, with beveled cover sections, takes banner displays to a new level. Underneath the sophisticated surface is Lind BannerFrameCLASSIC, with quick, easy installations and vinyl changeouts in minutes. Engineered spring & hook tension provides a durable & permanent signage solution while enabling easy graphic change-outs.

Developed and proven on Billboards in extreme Great Lakes conditions, BannerFrame-Deluxe turns common banners into works of art. Whether your display period is 4 days, 4 weeks or 4 years, BannerFrameDeluxe provides tight, wrinkle-free, sag-free, professional banner installations every time!

Lind SignSpring is unequalled from the smallest P-O-P banner displays to the largest urban wallscapes and billboards. **There is no simpler or better technique for vinyl graphic installation.** 

LindSignSpring.com