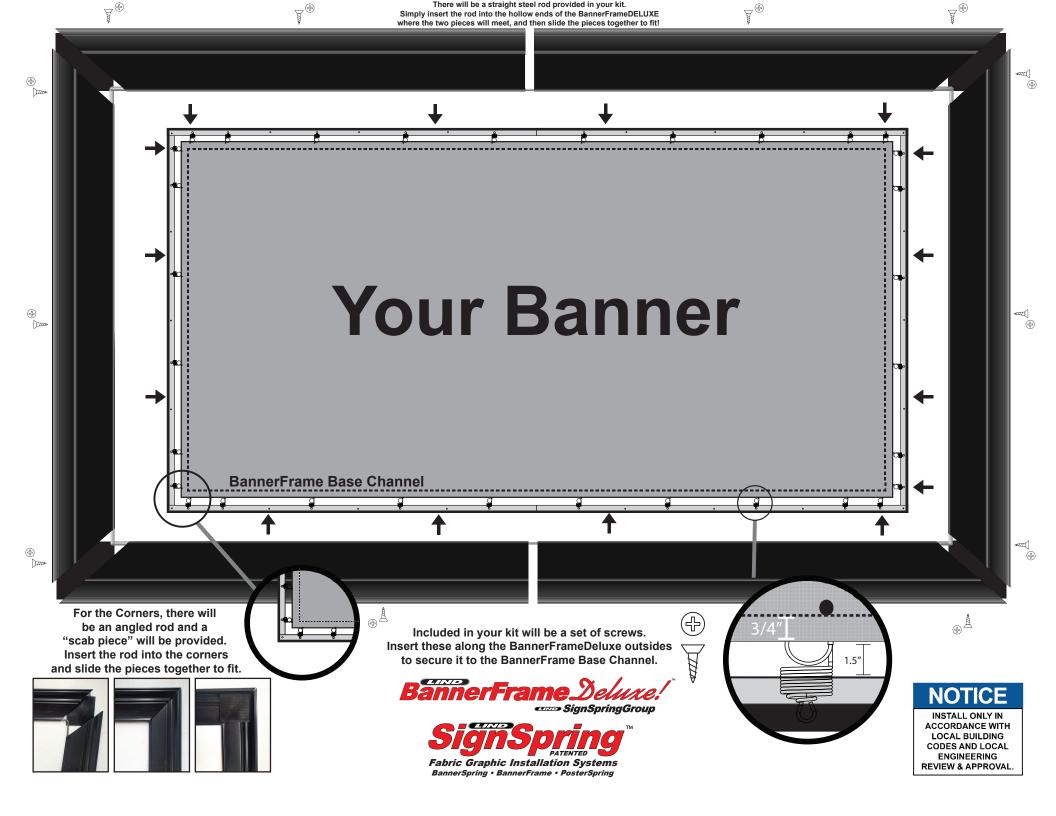

## Ships Prepped for Direct-From-Box Installation It's like BannerFrameCLASSIC in a Tuxedo!

BannerFrameDeluxe, with beveled cover sections, takes banner displays to a new level. Underneath the sophisticated surface is Lind BannerFrameCLASSIC, with quick, easy installations and vinyl changeouts in minutes. Engineered spring & hook tension provides a durable & permanent signage solution while enabling easy graphic change-outs.

Developed and proven on Billboards in extreme Great Lakes conditions, BannerFrame-Deluxe turns common banners into works of art. Whether your display period is 4 days, 4 weeks or 4 years, BannerFrameDeluxe provides tight, wrinkle-free, sag-free, professional banner installations every time!

Lind SignSpring is unequalled from the smallest P-O-P banner displays to the largest urban wallscapes and billboards. **There is no simpler or better technique for vinyl graphic installation.** 

LindSignSpring.com