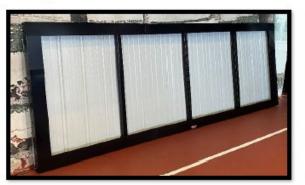

Install Rear Wind-block panels

Install vinyl and transport to job site for easy installation