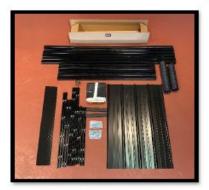

BannerFrameAir options include BannerFrameClassic, BannerFrameDELUXE, and BannerFrameHINGE. Each providing exceptional simplicity, durability, exceptional finishing touch to a dynamic system!

Unpack BannerFrameAir kit