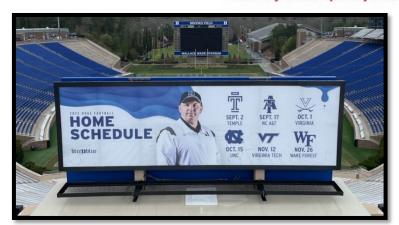

**Lind BannerFrameAIR** is a complete solution for open-air surfaces like parking garage exteriors, scoreboard backs and spaced beams and columns where signage displays face wind exposure from all sides. Also available fo for freestanding ground-up signage solutions as Lind BannerFrameFREESTAND!

BannerFrameAIR! ships pre-measured & prepped for direct-from-box installation! Designed to assemble on-site, in-air or in one piece prior to hanging, BannerFrameAIR is a complete banner and signage solution for long term performance, easy installation and quick simple changeouts.