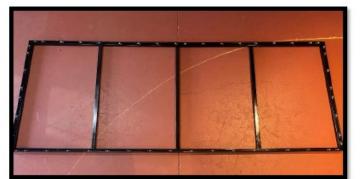

Install Rear Wind-block panels

Install vinyl and transport to job site for easy installation