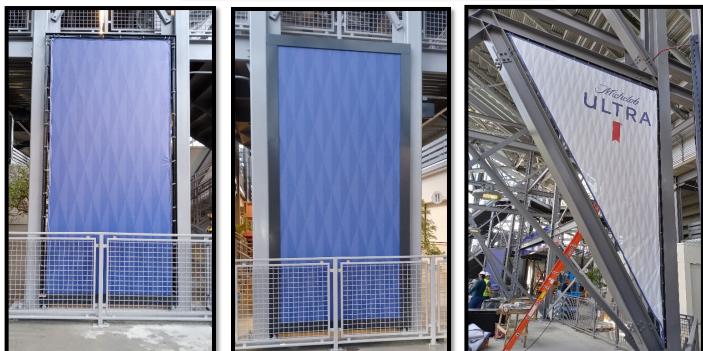

**Lind BannerFrameAIR** is a complete solution for open-air surfaces like parking garage exteriors, scoreboard backs and spaced beams and columns where signage displays face wind exposure from all sides. Also available fo for freestanding ground-up signage solutions as Lind BannerFrameFREESTAND!

BannerFrameAIR! ships pre-measured & prepped for direct-from-box installation! Designed to assemble on-site, in-air or in one piece prior to hanging, BannerFrameAIR is a complete banner and signage solution for long term performance, easy installation and quick simple changeouts.

BannerFrameAir options include BannerFrameClassic, BannerFrameDELUXE, and BannerFrameHINGE. Each providing exceptional simplicity, durability, exceptional finishing touch to a dynamic system!

Unpack BannerFrameAir kit

Install Rear Wind-block panels

Install vinyl and transport to job site for easy installation