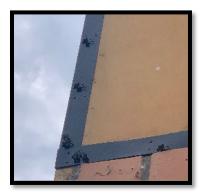

#### **BulletinFrame**

SignSpring ... for Outdoor!

**BulletinFrame!** ships prepped & loaded with Lind BannerSprings. No prep required. The absolute easiest way to convert signage to Lind SignSpring. Simply screw BulletinFrame sections into face perimeter. Protects, preserves, and strengthens sign faces. Flawless appearance, long-term durability & easy change-outs.