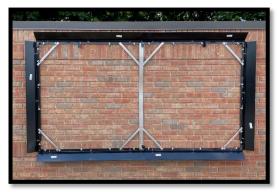

**BannerFrameAIR!** No Surface? No Problem! Solution for Open Air and uneven surfaces such as scoreboard backs, parking garage wall surfaces, stadium supports and more. BannerFrame Air provides a solid framing solution with rear windblock and front installations. Systems ship pre-measured and prepped for direct from box installation.