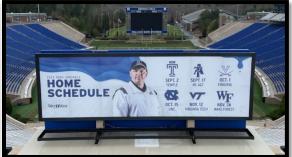

#### **BulletinFrame**

SignSpring ... for Outdoor!

**BulletinFrame!** ships prepped & loaded with Lind BannerSprings. No prep required. The absolute easiest way to convert signage to Lind SignSpring. Simply screw BulletinFrame sections into face perimeter. Protects, preserves, and strengthens sign faces. Flawless appearance, long-term durability & easy change-outs.

### SignSpring ... for Outdoor!"

**SignSpring for OUTDOOR!** Developed for billboard companies by a billboard company! Exceptional solutions to boost efficiency, aesthetics, and your bottom line!