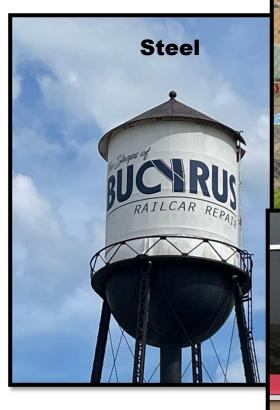

## Banner Frame FLEX Sign Spring Group

**BannerFrameFLEX!** Amazing solution for round and concave surfaces. Perfect for tanks, towers and any curved surface regardless of size!