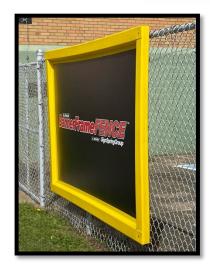

## Banner Frame FENCE SignSpringGroup

**BannerFrameFENCE!** Finally a perfect solution for Banners on fencing! One piece, padded and easy open & close cover sections. Perfect for athletic fields, and any facility with high-visibility fencing. Only BannerFrameFENCE enables easy installations and change-outs with life time durability and impact resistance.