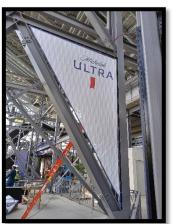

**BannerFrameAIR!** No Surface? No Problem! Solution for Open Air and uneven surfaces such as scoreboard backs, parking garage wall surfaces, stadium supports and more. BannerFrame Air provides a solid framing solution with rear windblock and front installations. Systems ship pre-measured and prepped for direct from box installation.