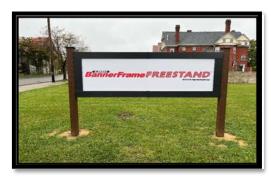

## BännerFrame FREESTAND

**BannerFrameFREESTAND!** Freestanding sign and banner solution shipped for direct-from-box installation. Accommodates all Banner Frame systems with the same durability and simplicity as all SignSpring products.