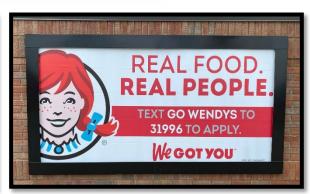

# Banner Frame HINGE Sign Spring Group

**BannerFrameHinge!** Easy open & close cover sections. The absolute easiest way to install and changeout banners. Perfect for retail users with frequent content changeouts.