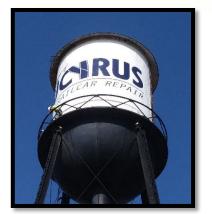

## Banner Frame FLEX Sign Spring Group

**BannerFrameFLEX!** Amazing solution for round and concave surfaces. Perfect for tanks, towers and any curved surface regardless of size!