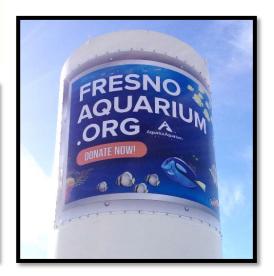

## Banner Frame FLEX Sign Spring Group

**BannerFrameFLEX!** Amazing solution for round and concave surfaces. Perfect for tanks, towers and any curved surface regardless of size!