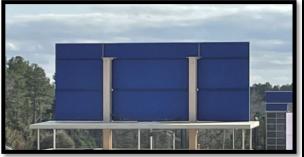

**BannerFrameAIR!** No Surface? No Problem! Solution for Open Air and uneven surfaces such as scoreboard backs, parking garage wall surfaces, stadium supports and more. BannerFrame Air provides a solid framing solution with rear windblock and front installations. Systems ship pre-measured and prepped for direct from box installation.