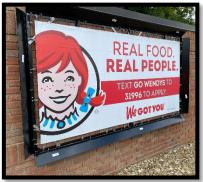

# Banner Frame HINGE Sign Spring Group

**BannerFrameHinge!** Easy open & close cover sections. The absolute easiest way to install and changeout banners. Perfect for retail users with frequent content changeouts.