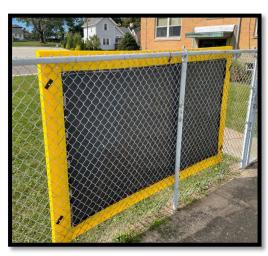

## Banner Frame FENCE SignSpringGroup

**BannerFrameFENCE!** Finally a perfect solution for Banners on fencing! One piece, padded and easy open & close cover sections. Perfect for athletic fields, and any facility with high-visibility fencing. Only BannerFrameFENCE enables easy installations and change-outs with life time durability and impact resistance.