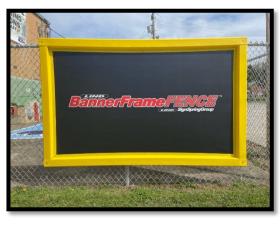

## Banner Frame FENCE SignSpringGroup

**BannerFrameFENCE!** Finally a perfect solution for Banners on fencing! One piece, padded and easy open & close cover sections. Perfect for athletic fields, and any facility with high-visibility fencing. Only BannerFrameFENCE enables easy installations and change-outs with life time durability and impact resistance.