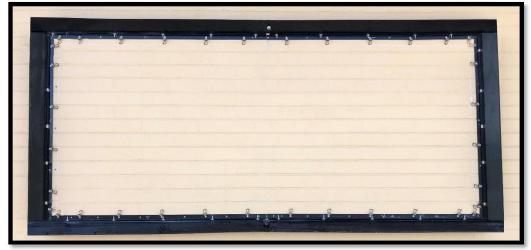

## Ships Pre-Measured, Pre-Loaded and Prepped for Direct-from-Box Installation!

Mark your Banner perimeter and install BannerFrameHinge 1.5" off the outline

Close Cover Sections.

Enjoy
Flawless
appearance
with easy
changeouts
in minutes

Lind BannerFrameHINGE, featuring attached cover sections, enables easy installations, with even easier change-outs, every time!

Engineered spring and hook technology means no cables, grommets, tracks, tension rods or tools. Much like the simplicity of a trampoline, BannerFrameHINGE provides tight, wrinkle free, sag free, professional installations, in minutes, every time.