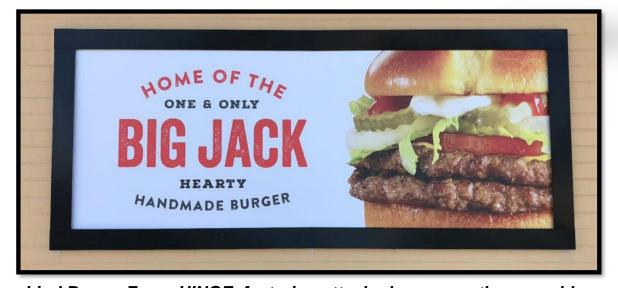

Lind BannerFrameHINGE, featuring attached cover sections, enables easy installations, with even easier change-outs, every time!

Engineered spring and hook technology means no cables, grommets, tracks, tension rods or tools. Much like the simplicity of a trampoline, BannerFrameHINGE provides tight, wrinkle free, sag free, professional installations, in minutes, every time.

Developed and proven on Billboards in extreme Great Lakes conditions, Lind SignSpring Products are unequalled from the smallest P-O-P banner displays to the largest urban wallscapes and billboards.

There is no simpler or better technique for fabric graphic installation.