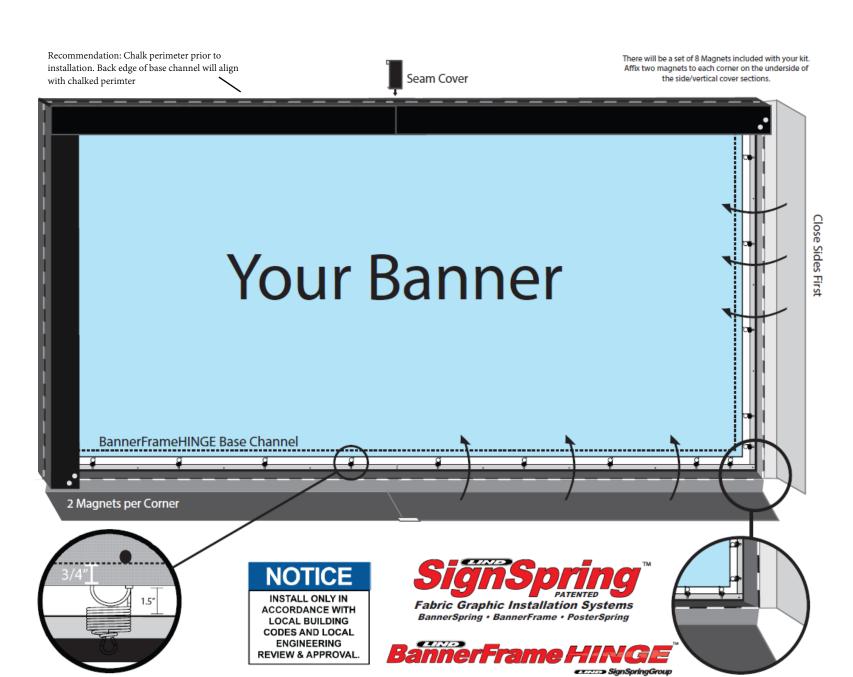

## Ships Pre-Measured, Pre-Loaded and Prepped for Direct-from-Box Installation!

Mark your Banner perimeter and install BannerFrameHinge 1.5" off the outline

Close Cover Sections.

Enjoy
Flawless
appearance
with easy
changeouts
in minutes

Lind BannerFrameHINGE, featuring attached cover sections, enables easy installations, with even easier change-outs, every time!

Engineered spring and hook technology means no cables, grommets, tracks, tension rods or tools. Much like the simplicity of a trampoline, BannerFrameHINGE provides tight, wrinkle free, sag free, professional installations, in minutes, every time.