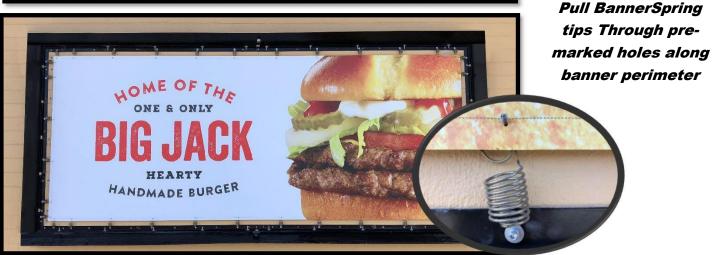

## Ships Pre-Measured, Pre-Loaded and Prepped for Direct-from-Box Installation!

Mark your Banner perimeter and install BannerFrameHinge 1.5" off the outline

Close Cover Sections.

Enjoy
Flawless
appearance
with easy
changeouts
in minutes

Lind BannerFrameHINGE, featuring attached cover sections, enables easy installations, with even easier change-outs, every time!

Engineered spring and hook technology means no cables, grommets, tracks, tension rods or tools. Much like the simplicity of a trampoline, BannerFrameHINGE provides tight, wrinkle free, sag free, professional installations, in minutes, every time.